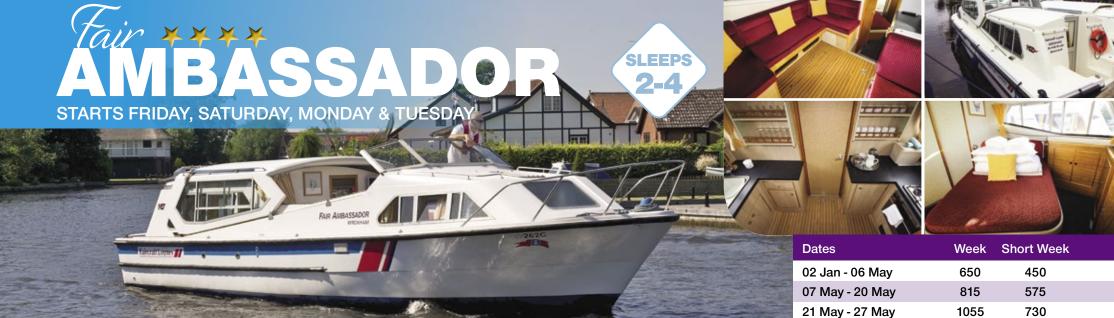

## Comfortable and practical cruiser, ideal for a couple

## **Features**

- Raised central steering position
- Sliding canopy over saloon seating area
- Walk around rear double berth
- Spacious shower with electric flush toilet
- TV/DVD player in saloon

## Sleeping

2 doubles made up of:

- 1 double in rear cabin
- 1 convertible double in saloon

Passes under all bridges at suitable tides. Cruiser height whe prepared for passage under bridges 6ft 9in (2.11m)

| Dates           | Week | Short Week |
|-----------------|------|------------|
| 02 Jan - 06 May | 650  | 450        |
| 07 May - 20 May | 815  | 575        |
| 21 May - 27 May | 1055 | 730        |
| 28 May - 03 Jun | 935  | 655        |
| 04 Jun - 17 Jun | 1005 | 695        |
| 18 Jun - 15 Jul | 1055 | 730        |
| 16 Jul - 26 Aug | 1165 | 815        |
| 27 Aug - 02 Sep | 1055 | 730        |
| 03 Sep- 16 Sep  | 870  | 610        |
| 17 Sep - 16 Dec | 650  | 450        |
| 17 Dec - 01 Jan | 815  | 575        |
| FUEL DEPOSIT    | 100  | 50         |
| DAMAGE WAIVER   | 45   | 45         |