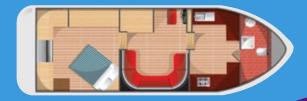

## **Features**

- Raised central steering position
- Sliding canopy over saloon seating area
- Walk around rear double berth
- Spacious shower with electric flush toilet
- TV/DVD player in saloon

## Sleeping

2 doubles made up of:

- 1 double in rear cabin
- 1 convertible double in saloon

Passes under all bridges at suitable tides. Cruiser height whe prepared for passage under bridges 6ft 9in (2.11m)

CRUISER DIMENSIONS L: 31ft (9.45m B: 11ft (3.35m)