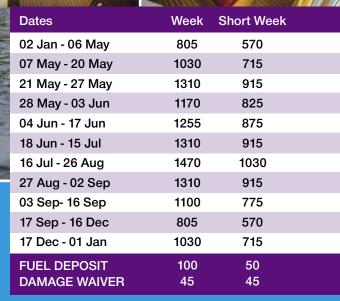

## tair \*\*\* DUCHESS STARTS FRIDAY, SATURDAY, MONDAY & TUESDAY

A family boat all on one level with easy rear access