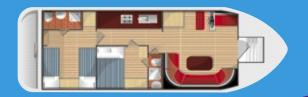

## Sleeping

3 doubles or 2 doubles and 2 singles made up of:

0 847G

SLEEPS

- 1 double or 2 singles in rear cabin
- 1 double in centre cabin
- 1 convertible double in saloon

CRUISER DIMENSIONS L: 35ft (10.67m) B: 12ft (3.66m)